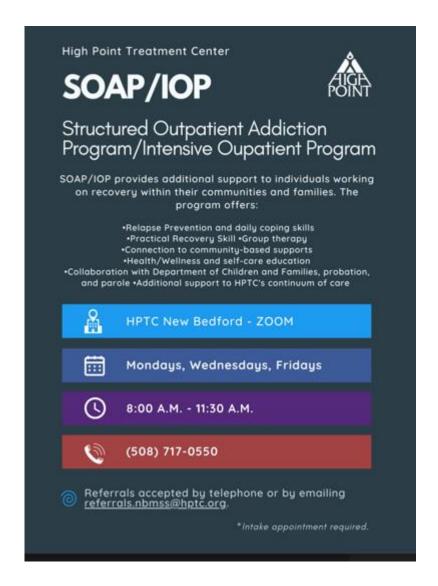

Tara Pacheco, HPTC, shared these flyers.

Luz Ortega said the "Heal the Healers" will take place tomorrow at the Lakeside.