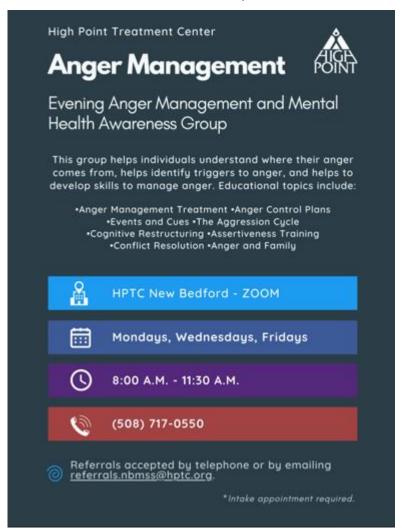

Tara Pacheco, HPTC, shared these flyers.

Luz Ortega said the "Heal the Healers" will take place tomorrow at the Lakeside.